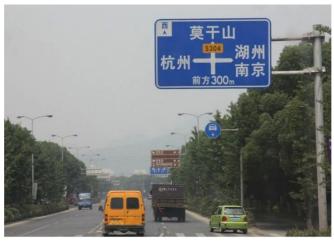

8. 继续沿着S304省道开直到你看见以下路牌。沿着马路右边往莫干山方向开上盘山公路。 Continue on S304 until you see this sign (6km from roundabout). Bear right and drive towards MOGANSHAN up a mountain road.

9. 驾驶5公里的盘山公路(请小心山路上货车和当地的摩托车)。

Drive along the winding mountain road for 5km.