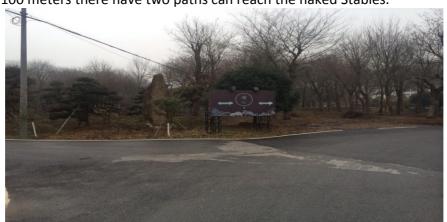

#### 11. 向前行驶100米两条道路均可到达裸心谷(如下图)

Drive along 100 meters there have two paths can reach the naked Stables.