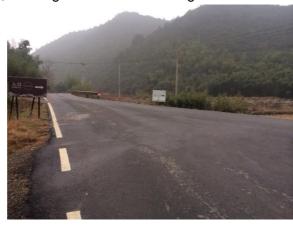

8. 继续沿着S304省道开直到你看见以下路牌。沿着马路右边往莫干山方向开上盘山公路。 Continue on S304 until you see this sign (6km from roundabout). Bear right and drive towards MOGANSHAN up a mountain road.

9. 驾驶5公里的盘山公路(请小心山路上货车和当地的摩托车)。

Drive along the winding mountain road for 5km.