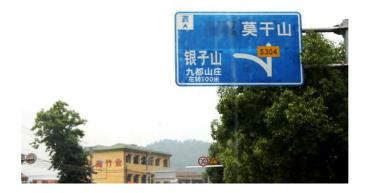

\*Be cautious of bamboo trucks and local village motorbikes.

10. 向右转(如下图)行驶到乡道(请小心当地村民,土鸡,狗和货车)。

Turn right onto the village road when you see this sign. \*be aware of and patient toward villagers walking around, chickens, dogs and bamboo harvest trucks, they sometimes block the roads.