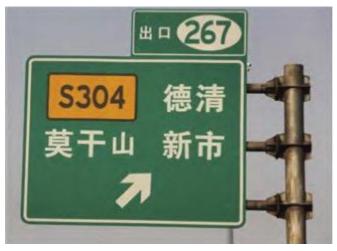

Drive along SHEN JIA HU Highway, you will go through a tunnel and then connect to G25 (SHEN JIA HU HANG Highway) towards Hangzhou. The signpost is clearly marked for Hangzhou.

5. 往杭州方向一直走直至德清/莫干山出口。

Take the DEQING / MOGANSHAN Exit 267.