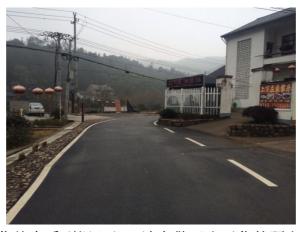

\*Be cautious of bamboo trucks and local village motorbikes.

10. 向右转(如下图)行驶到乡道(请小心当地村民,土鸡,狗和货车)。

Turn right onto the village road when you see this sign. \*be aware of and patient toward villagers walking around, chickens, dogs and bamboo harvest trucks, they sometimes block the roads.