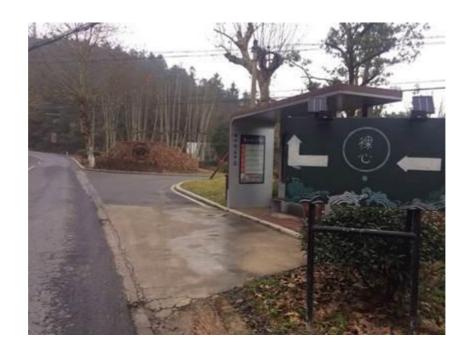

#### 11. 向前行驶100米两条道路均可到达裸心谷(如下图)

Drive along 100 meters there have two paths can reach the naked Stables.