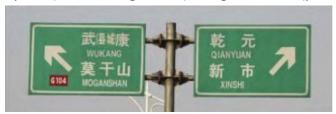

6. 经过德清收费站,往左边莫干山 / 武(县城)康方向开到S304 (09省道)。 After the tollgate, keep left (toward Moganshan) and get on S304 (previously named 09 road).

7. 沿着304开7公里过天桥到红绿灯直走。

Drive on highway S304 for 7 km and go straight after passing the bridge.